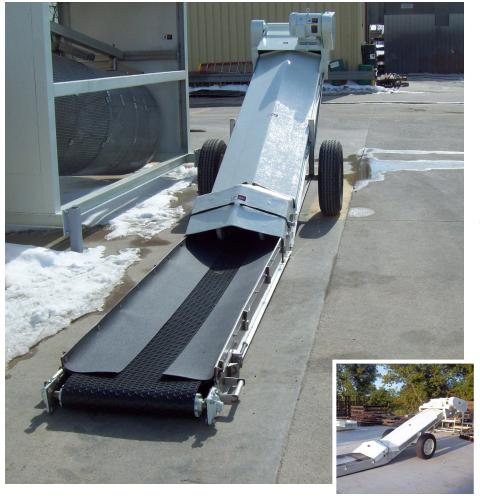

## **Belt Car Unloader**

STAINLESS OR MILD

**OPTIONAL HITCH** 

HOODED DISCHARGE

TIRE TRANSPORT

he Ranco Belt Car Unloader has a low profile trough so it easily fits under rail car hoppers. The standard unit is 18' long and is powered by a 5 HP motor with jackshaft drive. It is mounted on an implement-tired transport and balanced for ease of maneuverability. Maximum capacity is 120 TPH based on 60# material.

- Stainless or mild steel construction
- Optional ball or pin hitch
- Hooded discharge
- Up to 120 TPH
- Large tire transport

701 HWY 71 SIOUX RAPIDS, IOWA 50585

712-283-2525
WWW.RANCOFERTISERVICE.COM