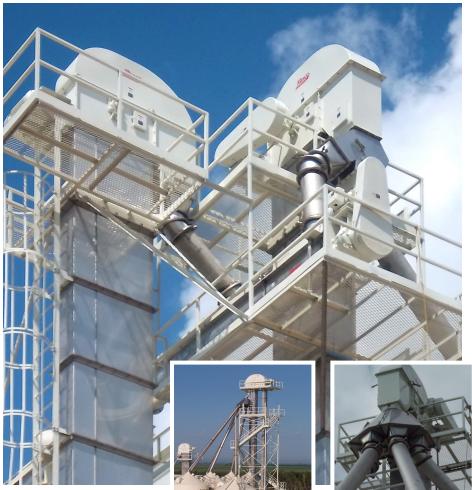

## **Bucket Elevators**

Ranco Bucket Elevators are built to last. One of the reasons they last, is our 4' tall trunk sections. They provide superior strength and stability because of the reinforcing angle flange every four feet. Our boot section is 5' tall on our single trunk legs and 6' tall on our double trunk legs. The boot utilizes heavy-duty pillow block bearings and self-cleaning tail rollers. Removable side panels allow for easy removal of the entire tail roller assembly.

701 HWY 71 SIOUX RAPIDS, IOWA 50585

712-283-2525 WWW.RANCOFERTISERVICE.COM

- Heavy stainless steel construction
- Capacities from 70 TPH to 800 TPH
- Ladders, safety cages, and platforms in mild steel or stainless steel
- Stainless steel or mild steel spouting
- Stainless steel distributors
- Support towers with optional stairs and platforms
- OSHA approve safety harness systems
- Single or double trunking
- Customizable inspection doors
- Split hoods for easy access to head