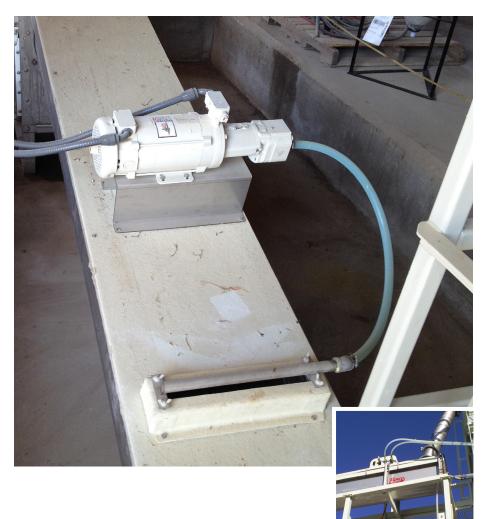

## **Impregnation System**

STAINLESS OR MILD

**VARIOUS PUMP SIZES** 

ACCURATE MEASURING

MESH DCS COMPATIBLE

The Ranco Impregnation System consists of a positive displacement gear type pump, coupled to a variable speed DC motor. The output line feeds a stainless steel drip bar. The drip bar is placed across the top of the blend auger or overhead impregnation auger. As the blended product passes under the drip bar, the liquids are accurately metered and evenly distributed throughout the entire blend. Because of the systems unique design, product viscosity changes do not affect the rate of output.

• Can be added to any Ranco blending

• Accurately meters liquids onto dry

- blended fertilizerStainless pumps available
- MeshDCS compatible

• Various pump sizes

system

701 HWY 71 SIOUX RAPIDS, IOWA 50585

712-283-2525
WWW.RANCOFERTISERVICE.COM