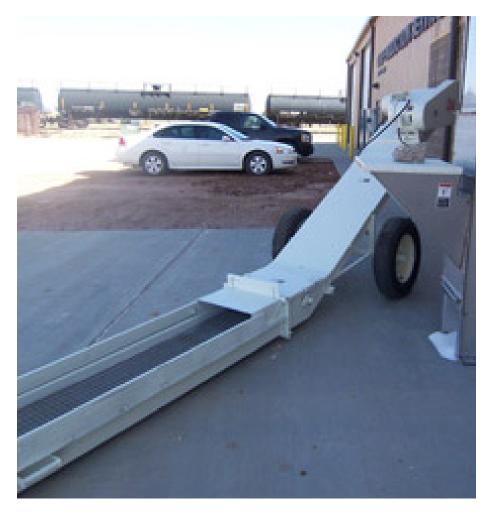

## **Portable Drag Chain**

MILD OR STAINLESS

90 TPH CAPACITY

PNEUMATIC TIRES

**VARIOUS INCLINES** 

The Ranco Portable Drag Chain Conveyor is constructed of 10-guage stainless steel. It utilizes an 18" wide heavy-duty stainless steel mesh chain that rides in a solid formed trough. The horizontal trough sides are only 5 ½" tall, which makes it suitable for unloading rail cars and trucks. The drag chain is a self-regulating unit, which allows it to be flood fed. The conveyor has a capacity of 90 TPH based on 60# material.

- Stainless steel construction
- 3-phase motor with jackshaft drive
- Pneumatic tires
- Balanced for easy maneuverability
- Various incline angles
- Various lengths

701 HWY 71 SIOUX RAPIDS, IOWA 50585

712-283-2525
WWW.RANCOFERTISERVICE.COM