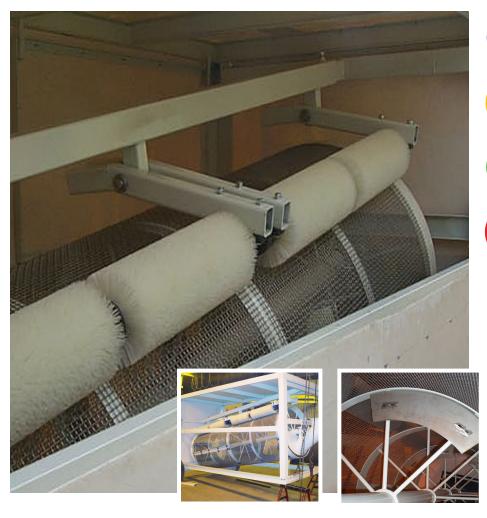

## **Rotory Screener**

MILD OR STAINLESS

**VARIOUS SCREEN SIZES** 

**OPTIONAL BRUSHES** 

**DUST PANELS** 

he Rotary Screener from Ranco is a stationary unit designed to screen off oversized material and lumps from good product. The rotating action of the screener moves product from the inlet through the unit. The good product falls through the screen and the oversized product is discharged into a holding container located at ground level. Removable fiberglass panels contain the dust during operation as well as provide access to the screen for cleaning and maintenance.

- Mild steel or stainless steel hoppers
- Various screen sizes
- Optional screen cleaning brushes
- Dust panel enclosure

701 HWY 71 SIOUX RAPIDS, IOWA 50585

712-283-2525
WWW.RANCOFERTISERVICE.COM