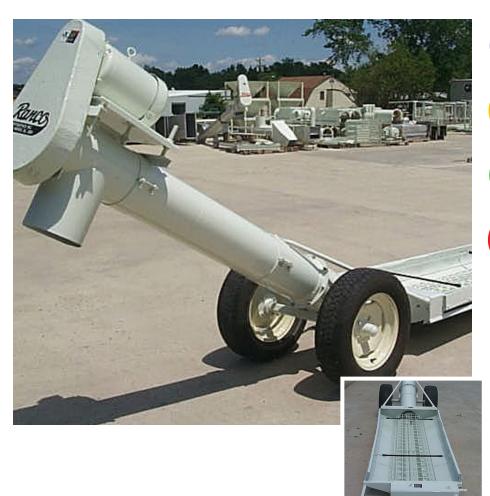

## Twin Screw Car Unloader

STAINLESS OR MILD

**SELF REGULATING** 

UР ТО <mark>90</mark> ТРН

TIRE TRANSPORT

The Ranco Twin Screw Car/Truck Unloader is designed as a portable unit for unloading rail cars or trucks. Overloading is eliminated because the twin-screw unloader automatically regulates the flow of material. The transport wheels are positioned to allow easy maneuvering under the truck or rail car. The capacity range is 45 to 90 TPH based on 60# material.

Ranco also manufactures a Single Screw Car Unloader that has a lower capacity that is sometimes desirable.

- 701 HWY 71 SIOUX RAPIDS, IOWA 50585
- 712-283-2525
  WWW.RANCOFERTISERVICE.COM

- Self-regulating design
- Stainless steel or mild steel pan
- Stainless steel or fiberglass incline tube
- Auger guard screen and sideboards
- Pneumatic or implement tires
- Optional wheel pivot mechanism
- Optional flow control gate to help dial in targeted capacity
- Affordable method to receive bulk product